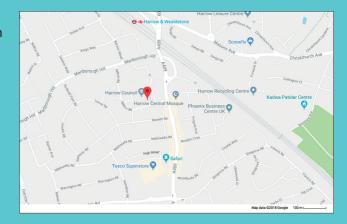

#### How to find us:

Harrow Civic Centre, Station Road, Harrow HA1 2XY

#### **Travelling by bus**

The following buses stop outside the Civic Centre: 640, 340, 258, 186, 182, 140, N18

#### Travelling by train/tube

The closest station is Harrow & Wealdstone